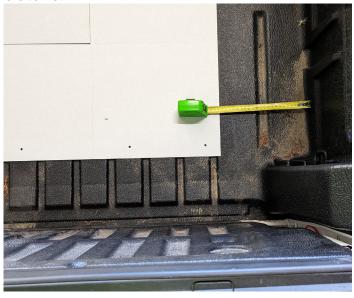

#### STEP 3 - Centred:

Measure from the sides to ensure the Template is centrally positioned, and paralled to the tailgate edge.

## STEP 2 - Tailgate Distance:

Measure from the tailgate edge, refer to the vehicle specific Install Manual for details.