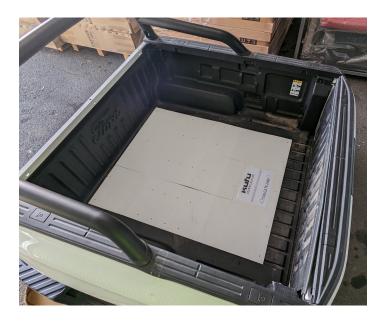

#### **VEHICLE REFERENCE:**

The KUFU Installation Template is a fold-out template to guide Installers through the process of drilling accurate holes into a vehicle floor.

It is suitable for Ute and Truck Tubs as well as Van Floors and Tray Tops.

## STEP 1 - Layout:

Carefully unfold and position the Template into the workspace.