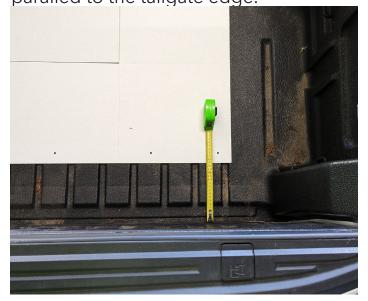

#### STEP 3 - Centred:

Measure from the sides to ensure the Template is centrally positioned, and paralled to the tailgate edge.

## STEP 2 - Tailgate Distance:

Measure from the tailgate edge, refer to the vehicle specific Install Manual for details.